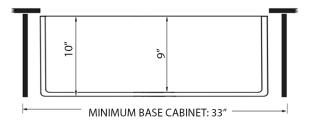

## NOMINAL DIMENSIONS

Exterior: 30" (wide) x 20" (front-to-back)

Interior Bowl: 28" (wide) x 18" (front-to-back)

Bowl Depth: 9"

Minimum Cabinet Size: 33" wide

Drain Hole Size: 31/2"

Installation Type: Farmhouse