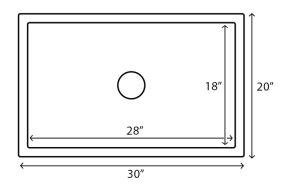

## NOMINAL DIMENSIONS

Exterior: 30" (wide) x 20" (front-to-back)

Interior Bowl: 28" (wide) x 18" (front-to-back)

Bowl Depth: 9"

Minimum Cabinet Size: 33" wide

Drain Hole Size: 31/2"

Installation Type: Farmhouse

> Inside Corners: Rounded

Drain Location:

Center

## **DIMENSIONS**

NOTE: Dimensions provided as a guide only. Use actual sink for cutout measurements.

Register your product at www.ruvati.com/register.

Phone: 1.855.478.8284 Email: support@ruvati.com