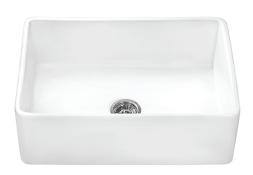

# RVL2100 FIRECLAY FARMHOUSE SINK

#### **MATERIAL**

- True Italian Fireclay Made in ITALY.
- 1-inch thick solid fireclay.
- Fired at 2900F for extreme strength.

#### **FEATURES**

- Large deep bowl.
- Rounded inside corners.
- Glossy enamel surface resistant to stains and scratches.

#### **COLOR OPTIONS**

BL: Glossy Black

GR: Horizon Gray

**BS**: Biscuit

WH: Glossy White